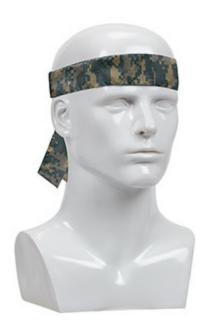

## EZ-Cool®

### **Evaporative Cooling Bandana**

- Polyester and cotton blend fabric with cooling crystals
- Tie at head or neck
- Activate by soaking in water
- Extended cooling lasts all day
- Follow washing instructions. Most require hand wash unless
- Cooling properties can be reactivated for the life of the product; May be used over and over again