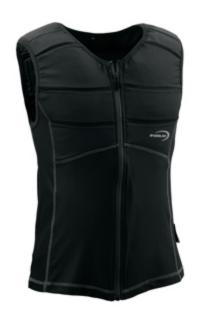

# **E-COOLINE®**

### Cooling vest

- Advanced perfect cooling features with a 24 e. oline solid liner
- Ergonomic y-shaped design and fit body vents and breathable SX3 mesh
- Efficient particles can absorb 1-2 liters of water and cool down using the principle of evaporation to take away heat
- Elastic material to ensure sufficient space for movement
- Does not get wet or produce droplets
- The outer fabric is quick-drying fabric