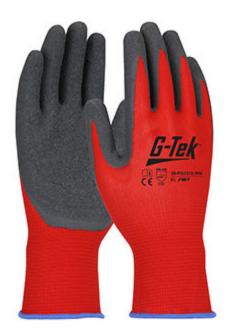

## G-Tek®

Seamless Knit Nylon Glove with Latex Coated Crinkle Grip on Palm & Fingers

- Seamless knit nylon shell offers increased comfort, finger dexterity and breathability
- Latex "Crinkle" coating provides superior grip in wet and dry
- Knit Wrist helps prevent dirt and debris from entering the glove
- Breathable back for comfort

## **Technical Data**

| Color                | Red                  |
|----------------------|----------------------|
| Sizes Available      |                      |
| Packaging            |                      |
| Packed               |                      |
| Case Dimensions (cm) |                      |
| Case Weight (kg)     | 0.00                 |
| Country of Origin    | China                |
| Liner Material       | Nylon                |
| Coating              | Latex                |
| Coating Color        | Gray                 |
| Coating Coverage     | Palm & Fingers       |
| Grip                 | Crinkle              |
| Gauge                | 13                   |
| Cuff                 | Knit Wrist           |
| Impact Protection    |                      |
| Construction         | Coated Seamless Knit |
| Certifications       |                      |
| Product Circularity  |                      |