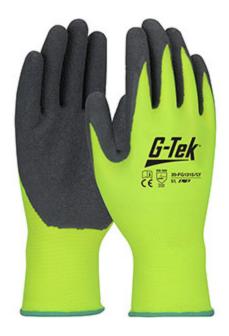

# SPECIFICATION SHEET STYLE: 39-FG1315/LY

## G-Tek®

## Hi-Vis Seamless Knit Nylon Glove with Latex Coated Crinkle Grip on Palm & Fingers

- Seamless knit nylon shell offers increased comfort, finger dexterity and breathability
- Latex "Crinkle" coating provides superior grip in wet and dry conditions
- Knit Wrist helps prevent dirt and debris from entering the glove
- Breathable back for comfort
- · Hi-Vis coloring makes this product very easy to see