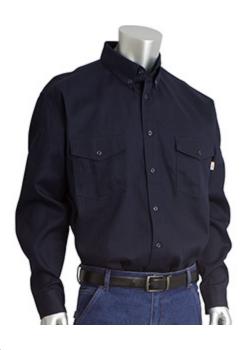

#### AR/FR Dual Certified Long Sleeve Workshirt - 9.2 cal/cm2

- 7oz. 90% cotton / 10% nylon FR twill
- Arc rating: ATPV 9.2 cal/cm2
- Dual-certified to NFPA 70E and NFPA 2112-2023 standards
- 2 chest pockets with pencil line in each; buttoned flap closure
- Bar-tacked at all stress points
- Aramid high-tenacity FR thread
- Melamine FR buttons, front closure, collar, cuffs and pockets

### **Technical Data**

| Color                | Navy, Tan                                        |
|----------------------|--------------------------------------------------|
| Sizes Available      | S-4X                                             |
| Packaging            | Bagged Each                                      |
| Packed               | 30/Case                                          |
| Case Dimensions (cm) | 64.00 x 42.00 x 29.00                            |
| Case Weight (kg)     | 18.00                                            |
| Country of Origin    | China                                            |
| Fabric               | Cotton, Nylon                                    |
| Weight               | 7oz                                              |
| Closure              | Buttons                                          |
| Total Pockets        | 2                                                |
| Pocket Type          | Flap Pocket, Chest Pocket                        |
| Construction         |                                                  |
| Certifications       | NFPA 70E, UL Certified, ASTM<br>F1506, NFPA 2112 |
| Product Circularity  |                                                  |