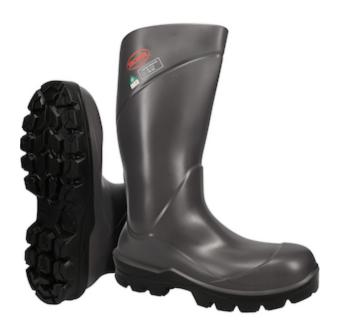

## Boss® Footwear

Polyurethane Full Safety Steel Toe and Midsole Boot

- Extra-wide comfort steel toe cap with anatomically shaped footbed and ergonomically designed upper for a more natural fit
- Antibacterial nylon lining with replaceable insole for hard working odor control
- Self-cleaning and dirt repellent SRC-rated outsole for extreme slip resistance
- PU material flexible down to -30°C with high resistance to petrol, oils, animal oils and fats, alkalis, chemicals, acids and cleaning agents
- Anti-fatigue heel with kick-off spur for added comfort and safety
- CSA rated for protective toe cap, sole puncture resistance and safety from electrical hazards