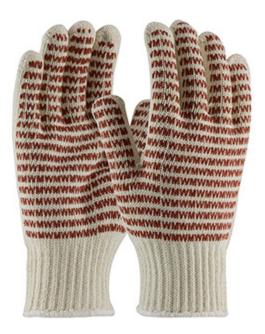

### Seamless Knit Cotton / Polyester Glove with Double-sided EverGrip™ Nitrile Coating

- Seamless cotton/polyester knit shell is comfortable and flexible
- Double-sided Nitrile "MW" pattern provides superior grip and abrasion resistance compared to rubber or PVC coatings
- Coated with a special formulated nitrile to resist melting
- Acceptable for brief contact up to 450 degrees (Heat protection is subject to change based on how the glove is used in the application)
- Curved finger style provides an ergonomic, comfortable fit
- Knit Wrist helps prevent dirt and debris from entering the glove