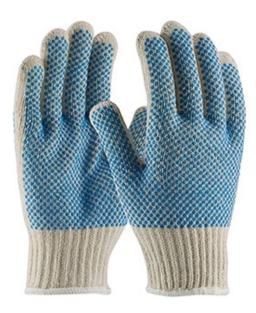

### PIP®

Seamless Knit Cotton / Polyester Glove with Double-Sided PVC Dense Dot Grip - 7 Gauge

- Seamless knit shell is comfortable and flexible
- Knit Wrist helps prevent dirt and debris from entering the glove
- Double-sided PVC dots provide enhanced grip and extra cut and abrasion resistance
- Small size fits ladies well

#### **Technical Data**

| Color                | Natural                                           |
|----------------------|---------------------------------------------------|
| Sizes Available      | L                                                 |
| Packaging            | Bulk Pack                                         |
| Packed               | 16/Case                                           |
| Case Dimensions (cm) | 50.80 x 50.80 x 40.64                             |
| Case Weight (kg)     | 20.41                                             |
| Country of Origin    | United States                                     |
| Liner Material       | Cotton, Polyester                                 |
| Coating              | PVC                                               |
| Coating Color        | Blue                                              |
| Grip                 | Dot                                               |
| Gauge                | 7                                                 |
| Cuff                 | Knit Wrist                                        |
| Impact Protection    |                                                   |
| Construction         | Coated Seamless Knit                              |
| Certifications       | TAA Compliant                                     |
| Product Circularity  | Reusable / Launderable<br>Recycled via Terracycle |