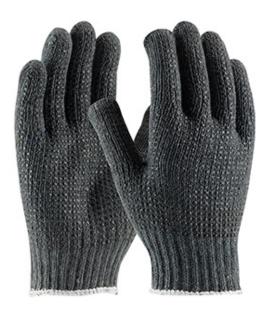

## PIP®

Seamless Knit Cotton / Polyester Glove with Double-Sided PVC Dot Grip - 7 Gauge

- Seamless knit shell is comfortable and flexible
- Knit Wrist helps prevent dirt and debris from entering the glove
- Double-sided PVC dots provide enhanced grip and extra cut and abrasion resistance
- Small size fits ladies well

### **Technical Data**

| Color                | Gray                                              |  |
|----------------------|---------------------------------------------------|--|
| Sizes Available      | S - XL                                            |  |
| Packaging            | Bulk Pack                                         |  |
| Packed               | 20/Case                                           |  |
| Case Dimensions (cm) | 50.80 x 50.80 x 40.64                             |  |
| Case Weight (kg)     | 17.24                                             |  |
| Country of Origin    | United States                                     |  |
| Liner Material       | Cotton, Polyester                                 |  |
| Coating              | PVC                                               |  |
| Coating Color        | Black                                             |  |
| Grip                 | Dot                                               |  |
| Gauge                | 7                                                 |  |
| Cuff                 | Knit Wrist                                        |  |
| Impact Protection    |                                                   |  |
| Construction         | Coated Seamless Knit                              |  |
| Certifications       | TAA Compliant                                     |  |
| Product Circularity  | Reusable / Launderable<br>Recycled via Terracycle |  |