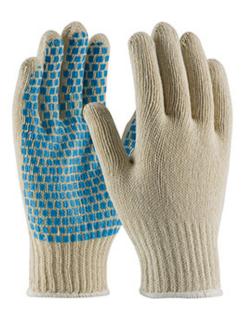

## PIP®

Seamless Knit Cotton / Polyester Glove with PVC Brick Pattern Grip - 7 Gauge

- Seamless knit shell is comfortable and flexible
- Knit Wrist helps prevent dirt and debris from entering the glove
- Single-sided PVC "Brick" pattern provides enhanced grip and extra cut and abrasion resistance
- Small size fits ladies well

#### **Technical Data**

| Color                | Natural                                           |
|----------------------|---------------------------------------------------|
| Sizes Available      | S & L                                             |
| Packaging            | Bulk Pack                                         |
| Packed               | 20/Case                                           |
| Case Dimensions (cm) | 50.80 x 50.80 x 40.64                             |
| Case Weight (kg)     | 16.78                                             |
| Country of Origin    | United States                                     |
| Liner Material       | Cotton, Polyester                                 |
| Coating              | PVC                                               |
| Coating Color        | Blue                                              |
| Coating Coverage     | One Side                                          |
| Grip                 | Pattern                                           |
| Gauge                | 7                                                 |
| Cuff                 | Knit Wrist                                        |
| Impact Protection    |                                                   |
| Construction         | Coated Seamless Knit                              |
| Certifications       | TAA Compliant                                     |
| Product Circularity  | Recycled via Terracycle<br>Reusable / Launderable |