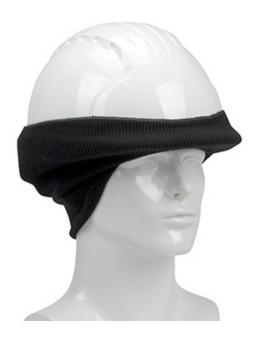

#### FR Rib Knit Hard Hat Tube Liner - Ears & Neck

- Arc rating: EBT 15 cal/cm2
- PPE 2
- Modacrylic blend rib knit
- Stretches to fit snugly over most hard hat styles
- Keeps ears and back of neck protected from wind and cool conditions
- ASTM F1506-10A