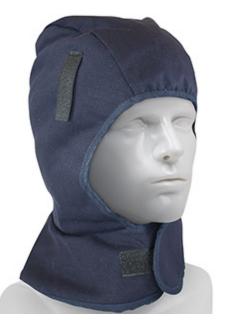

## **PIP**<sup>®</sup>

1-Layer Fleece Winter Liner - Shoulder Length

- Shoulder length
- 1 Layer
- Fleece
- Non FR

This document and the information contained herein is the property of Protective Industrial Products, Inc. (PIP) and may not be used or reproduced without permission. Product users should conduct all appropriate testing or other evaluations to determine the suitability of PIP products for a particular purpose or use within a particular environment. PIP DISCLAIMS ALL WARRANTIES OTHER THAN AS EXPRESSLY PROVIDED. 2025-03-31