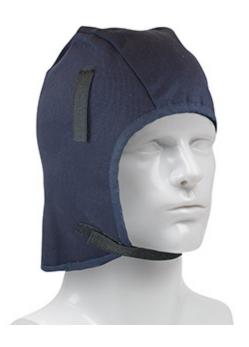

## SPECIFICATION SHEET STYLE: 364-ML2FB

## PIP®

2-Layer Cotton Twill / Fleece Winter Liner with FR Treated Outer Shell - Mid Length

- Mid-length
- 2 Layers
- Cotton Twill/Fleece
- FR treated cotton, up to 30 washes

## **Technical Data**

| Color                | Navy                  |
|----------------------|-----------------------|
| Sizes Available      |                       |
| Packaging            | Bagged Each           |
| Packed               |                       |
| Case Dimensions (cm) | 45.00 x 32.00 x 38.00 |
| Case Weight (kg)     | 8.00                  |
| Country of Origin    | China                 |
| Fabric               | Cotton Twill, Fleece  |
| Warmth Level         | Warmer                |
| Coverage             | Mid Length            |
| FR Properties        | Treated-30 Washes     |
| Total Layers         | 2                     |
| Construction         |                       |
| Certifications       |                       |
| Product Circularity  |                       |