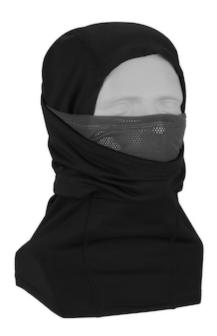

## Thermal EXO Dual Layer Balaclava

- Harnesses heat from the suns powerful solar rays to create an exothermic warming effect, intensifying the warming effect of the material up to 15° F (10°C)
- Solar Activated Dual-Layer Balaclava provides form-fitting comfort and protection from the extreme weather conditions sealing out the cold, wind, and snow
- Soft, breathable mesh inner layer, Nylon/Spandex outer layer
- Dual functionality, combine both face layers in cold climates or pull the outer layer down exposing the inner layer when less insulation is required
- Wear both face layers in cold climates or just the mesh when warmer
- Wear as a ski mask, neck gaiter or a full-face mask