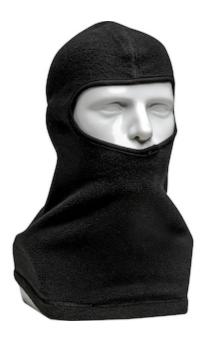

## PIP® Value Brushed Fleece Balaclava

- Protective brushed fleece helps cover ones face
- 100% Polyester Fleece 200 gsm
- Warmth in mild to extreme conditions
- · Fit comfortably under hat, hard hat or safety helmet
- · Flexible size to fit most heads
- Machine Washable

## **Technical Data**

| Color                | Black                 |
|----------------------|-----------------------|
| Sizes Available      | OSFM                  |
| Packaging            | Bagged Each           |
| Packed               | 100/Case              |
| Case Dimensions (cm) | 44.00 x 27.00 x 46.00 |
| Case Weight (kg)     | 6.70                  |
| Country of Origin    | China                 |
| Fabric               | Polyester             |
| Warmth Level         | Warmer                |
| Coverage             | Shoulder Length       |
| FR Properties        | Non-FR                |
| Total Layers         | Yes                   |
| Construction         |                       |
| Certifications       |                       |
| Product Circularity  |                       |