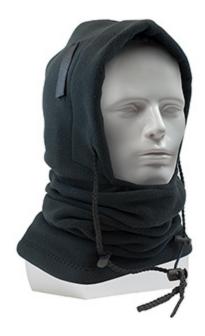

## PIP® 3-In-1 Polyester Fleece Winter Liner with Drawstring

- · Polyester fleece
- 3-in-1 adjustable design
- · Drawstring tightening for adjustment
- One size fits most

## **Technical Data**

| Color                | Black                 |
|----------------------|-----------------------|
| Sizes Available      | OS                    |
| Packaging            | Bagged Each           |
| Packed               | 50/Case               |
| Case Dimensions (cm) | 59.00 x 33.00 x 42.00 |
| Case Weight (kg)     | 8.00                  |
| Country of Origin    | China                 |
| Fabric               | Polyester             |
| Warmth Level         | Warmer                |
| Coverage             | Shoulder Length       |
| FR Properties        | Non-FR                |
| Total Layers         | Yes                   |
| Construction         | 3-in-1                |
| Certifications       |                       |
| Product Circularity  |                       |