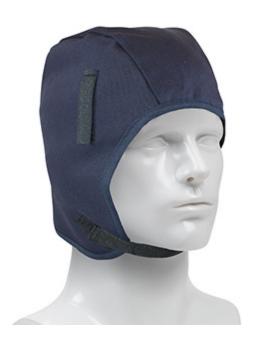

## 2-Layer Cotton Twill / Fleece Winter Liner with FR Treated Outer Shell - Regular Length

- 2 layer Cotton Twill/Fleece
- Flame Retardant treatment on outer shell
- FR treated 1 wash
- Regular length
- Navy Blue
- Insulated Ear Barrier