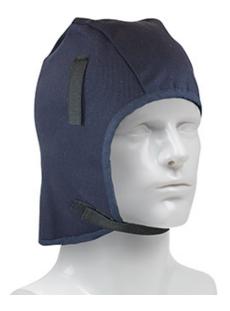

## PIP® 2-Layer Cotton Twill / Fleece Winter Liner with FR Treated Outer Shell - Mid Length

- 2 layer Cotton Twill/Fleece
- Flame Retardant treatment on outer shell
- FR treated 1 wash
- Mid length
- Navy Blue
- Insulated Ear Barrier