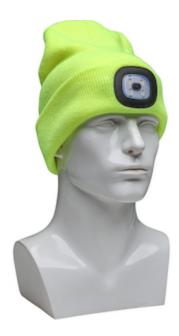

## PIP® Winter Beanie Cap with LED light

- 100% Acrylic Winter Beanie Hat
- LED light 300lm of power and rechargeable by USB
- Available in 3 different colors: Gray, Hi-Vis Orange and Hi-Vis Yellow
- Individually packaged