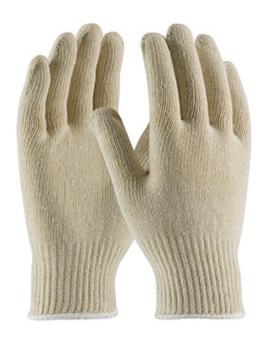

## Medium Weight Seamless Knit Cotton/Polyester Glove - 10 Gauge Natural

- Seamless cotton/polyester knit shell is comfortable and flexible
- Knit Wrist helps prevent dirt and debris from entering the glove
- Reversible design allows replacing one glove at a time, rather than
- Can be used as a glove liner
- Small size fits ladies well
- Complies with FDA food handling requirements 21 CFR, Part 177

#### **Technical Data**

| Color                | Natural                                           |
|----------------------|---------------------------------------------------|
| Sizes Available      | S & L                                             |
| Packaging            | Bulk Pack                                         |
| Packed               | 25/Case                                           |
| Case Dimensions (cm) | 52.00 x 25.50 x 52.50                             |
| Case Weight (kg)     | 16.00                                             |
| Country of Origin    | China                                             |
| Liner Material       | Cotton, Polyester                                 |
| Gauge                | 10                                                |
| Weight               | Medium Weight                                     |
| Cuff                 | Knit Wrist                                        |
| Construction         | Seamless Knit                                     |
| Certifications       | 21 CFR                                            |
| Product Circularity  | Recycled via Terracycle<br>Reusable / Launderable |