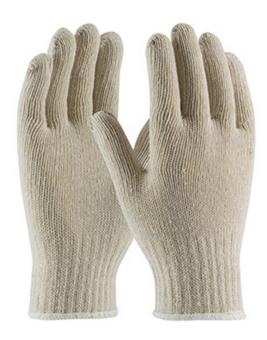

### Medium Weight Seamless Knit Cotton/Polyester Glove - 7 Gauge Natural

- Seamless cotton/polyester knit shell is comfortable and flexible
- Knit Wrist helps prevent dirt and debris from entering the glove
- Reversible design allows replacing one glove at a time, rather than
- Can be used as a glove liner
- Small size fits ladies well
- Complies with FDA food handling requirements 21 CFR, Part 177

#### **Technical Data**

| Color                | Natural                                           |
|----------------------|---------------------------------------------------|
| Sizes Available      | XS-L                                              |
| Packaging            | Bulk Pack                                         |
| Packed               | 25 Dozen/Case                                     |
| Case Dimensions (cm) | 57.00 x 26.00 x 52.00                             |
| Case Weight (kg)     | 15.50                                             |
| Country of Origin    | China                                             |
| Liner Material       | Cotton, Polyester                                 |
| Gauge                | 7                                                 |
| Weight               | Medium Weight                                     |
| Cuff                 | Knit Wrist                                        |
| Construction         | Seamless Knit                                     |
| Certifications       | 21 CFR                                            |
| Product Circularity  | Recycled via Terracycle<br>Reusable / Launderable |