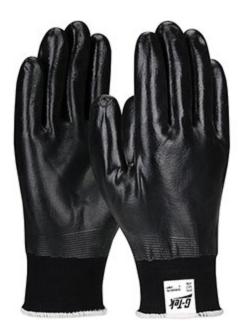

## Seamless Knit Nylon Glove with Nitrile Coated Smooth Grip on Full Hand

- Seamless knit nylon shell offers increased comfort, finger dexterity and breathability
- Solid Dipped Nitrile fully coated liner provides excellent dry grip and will not absorb liquids into the coating
- Knit Wrist helps prevent dirt and debris from entering the glove

## **Technical Data**

| Color                | Black                |
|----------------------|----------------------|
| Sizes Available      |                      |
| Packaging            |                      |
| Packed               |                      |
| Case Dimensions (cm) |                      |
| Case Weight (kg)     | 0.00                 |
| Country of Origin    | China                |
| Liner Material       | Nylon                |
| Coating              | Nitrile              |
| Coating Color        | Black                |
| Coating Coverage     | Full Hand            |
| Grip                 | Smooth               |
| Gauge                | 13                   |
| Cuff                 | Knit Wrist           |
| Impact Protection    |                      |
| Construction         | Coated Seamless Knit |
| Certifications       |                      |
| Product Circularity  |                      |