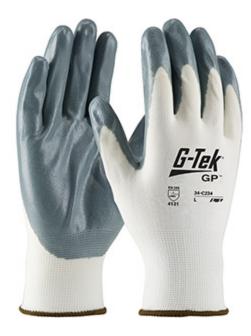

## Seamless Knit Nylon Glove with Nitrile Coated Foam Grip on Palm & Fingers

- Seamless one-piece nylon shell offers increased comfort, finger dexterity and breathability
- Foam Nitrile coatings are breathable and durable, designed with a cell structure that disperse fluids on contact for an improved grip
- Washable, resistant to chemicals, water, and ultraviolet light
- Knit Wrist helps prevent dirt and debris from entering the glove
- Color coded hems for easy size identification

## **Applications**

- Secure Dry Grip and Oil Resistant
- Handling and Assembly of Parts and Materials
- Equipment Maintenance and Repair
- Parts Cleaning
- Fastening and Anchoring

### **Technical Data**

| Color                | White                                             |
|----------------------|---------------------------------------------------|
| Sizes Available      | XS-XL                                             |
| Packaging            | Pair Bagged Plain                                 |
| Packed               | 25 Dozen/Case                                     |
| Case Dimensions (cm) | 66.00 x 29.00 x 47.00                             |
| Case Weight (kg)     | 14.00                                             |
| Country of Origin    | China                                             |
| Liner Material       | Nylon                                             |
| Coating              | Nitrile                                           |
| Coating Color        | Gray                                              |
| Coating Coverage     | Palm & Fingers                                    |
| Grip                 | Foam                                              |
| Gauge                | 13                                                |
| Cuff                 | Knit Wrist                                        |
| Impact Protection    |                                                   |
| Construction         | Coated Seamless Knit                              |
| Certifications       |                                                   |
| Product Circularity  | Reusable / Launderable<br>Recycled via Terracycle |