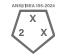

#### **Performance Data**

| ANSI Abrasion Level | 2     |
|---------------------|-------|
| ANSI Puncture Level |       |
| ANSI Impact Level   |       |
| EN 388              | 4131X |
| EN 407              |       |