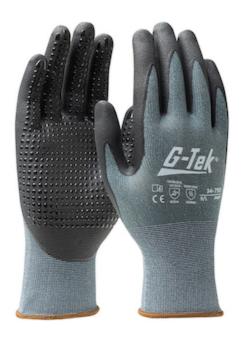

## SPECIFICATION SHEET

STYLE: 34-755

### G-Tek®

# Seamless Knit X-Treme™ Glove with Nitrile Foam Coated and dots on Palm & Fingers

- High abrasion resistance and great comfortability.
- Provides excellent dexterity and flexibility. Super comfortable for long time wear. Fully breathable.
- Touch Screen
- Sanitized
- R-Espir Coating Technology™: COMFORTABLE AND BREATHABLE
- X-TEND Wear Technology™: DURABLE FOR LONG LIFE USE

### **Technical Data**

| Color                | Dark Green     |
|----------------------|----------------|
| Sizes Available      |                |
| Packaging            |                |
| Packed               |                |
| Case Dimensions (cm) |                |
| Case Weight (kg)     | 0.00           |
| Country of Origin    | China          |
| Liner Material       |                |
| Coating              | Nitrile        |
| Coating Color        | Black          |
| Coating Coverage     | Palm & Fingers |
| Grip                 | Dot            |
| Gauge                | 15             |
| Cuff                 | Knit Wrist     |
| Impact Protection    |                |
| Construction         | Seamless Knit  |
| Certifications       |                |
| Product Circularity  |                |