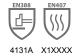

#### **Performance Data**

| ANSI Abrasion Level |        |
|---------------------|--------|
| ANSI Puncture Level |        |
| ANSI Impact Level   |        |
| EN 388              | 4131A  |
| EN 407              | X1XXXX |