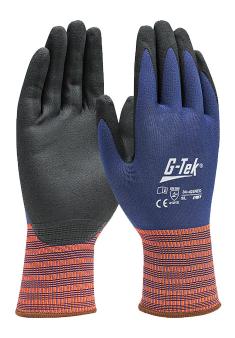

## G-Tek®

## Seamless Knit Skin Contouring technology Glove with Nitrile Foam Coated on Palm & Fingers

- Precise Fit for every hand, Skin Contouring technology allows the glove to mould to your individual hand shape for absolute perfect fit and feel
- Maximum wearer comfort and sensitivity provided by these next generation work gloves. (15 Gauge)
- Nitrile foam coating for exceptional tactile sensitivity and maximum dexterity.
- Anti Microbial infusion with high water vapour transmission keeps hands cool and hygienically dry.
- High Abrasion and Tear resistance level while providing an unrestricted second skin fit and feel.
- Solar protection
- UPF50+