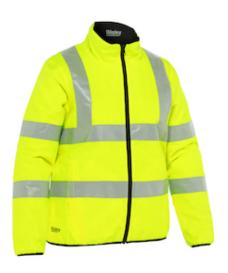

## ANSI Type R Class 3 Women's Contoured Reversible Puffer Jacket

- Durable waterproof 300D polyester oxford shell with PU coating
- Quilted with polyester wadding for added warmth
- Reversible to black
- Two front waist inseam pockets and two hand warmer pockets on reverse side
- 2" Reflective tape
- 50+ UPF Sun Protection