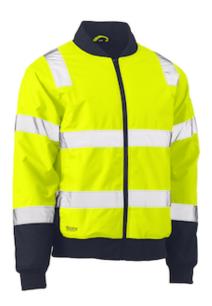

# ANSI Type R Class 3 Bomber Jacket with Built-In Padded Lining

- Durable waterproof 300D polyester shell with taped seams
- Quilted lining for extra warmth
- Zipper Closure
- 2" reflective tape
- Two waist hand warmer pockets and two pen pockets
- 50+ UPF Sun Protection

#### **Technical Data**

| Color                | Hi-Vis Yellow                  |
|----------------------|--------------------------------|
| Sizes Available      | S-4XL                          |
| Packaging            | Bagged Each                    |
| Packed               | 10/Case                        |
| Case Dimensions (cm) | 59.00 x 34.00 x 37.00          |
| Case Weight (kg)     | 9.50                           |
| Country of Origin    | China                          |
| Construction         | UV Protection, Water Resistant |
| Certifications       |                                |
| Product Circularity  | Reusable / Launderable         |