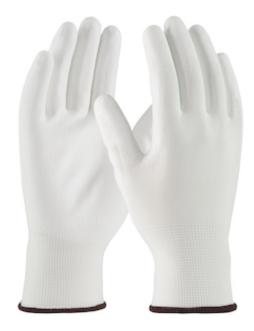

# Seamless Knit Polyester Glove with Polyurethane Coated Flat Grip on Palm & Fingers

- Seamless knit polyester shell offers increased comfort, finger dexterity and breathability
- Polyurethane coatings take on the surface properties of the glove liner providing a tactile grip in dry and slightly oily conditions, ideal for applications that require dexterity for precise handling
- Knit Wrist helps prevent dirt and debris from entering the glove
- Breathable back for comfort
- Pair packed for ease of distribution
- Sllicone free

# **Applications**

- Thin Coating, Good Grip for High Dexterity Handling
- Small Parts Handling
- Maintenance and Repair Operations
- Quality Control and Inspection

# **Technical Data**

| Color                | White                                             |
|----------------------|---------------------------------------------------|
| Sizes Available      | XS-2XL                                            |
| Packaging            | Pair Bagged Retail Ready                          |
| Packed               | 25 Dozen/Case                                     |
| Case Dimensions (cm) | 63.00 x 30.00 x 46.01                             |
| Case Weight (kg)     | 9.00                                              |
| Country of Origin    | China                                             |
| Liner Material       | Polyester                                         |
| Coating              | Polyurethane                                      |
| Coating Color        | White                                             |
| Coating Coverage     | Palm & Fingers                                    |
| Grip                 | Flat                                              |
| Gauge                | 13                                                |
| Cuff                 | Knit Wrist                                        |
| Impact Protection    |                                                   |
| Construction         | Coated Seamless Knit                              |
| Certifications       | Silicone Free                                     |
| Product Circularity  | Reusable / Launderable<br>Recycled via Terracycle |
|                      |                                                   |