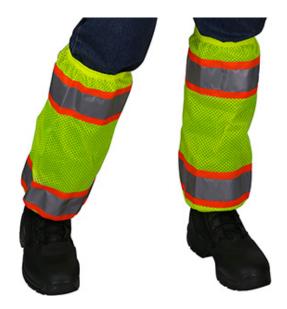

#### ANSI 107 Class E Two-Tone Gaiters

- Lightweight & cool polyester mesh fabric
- 2" two-tone tape for optimum visibility
- Elastic top and bottom for a secure fit
- Side opening with hook & loop closure

# **Applications**

- Construction Applications
- Municipal
- Shipyards