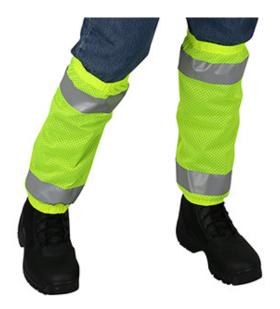

#### ANSI 107 Class E Gaiters

- Lightweight & cool polyester mesh fabric
- 2" reflective tape for visibility
- Elastic top and bottom for a secure fit
- Side opening with hook & loop closure

#### **Technical Data**

| Color                | Hi-Vis Orange, Hi-Vis Yellow                                    |
|----------------------|-----------------------------------------------------------------|
| Sizes Available      | One Size                                                        |
| Packaging            | Bagged Each                                                     |
| Packed               | 50/Case                                                         |
| Case Dimensions (cm) | 41.00 x 26.00 x 32.00                                           |
| Case Weight (kg)     | 8.00                                                            |
| Country of Origin    | China                                                           |
| Clothing Type        | Gaiters                                                         |
| Fabric               | Mesh, Polyester, Polyester, Mesh,<br>Polyester, Polyester, Mesh |
| Reflective Type      | Silver                                                          |
| Closure              | Hook and Loop                                                   |
| Construction         |                                                                 |
| Certifications       |                                                                 |
| Product Circularity  | Reusable / Launderable                                          |