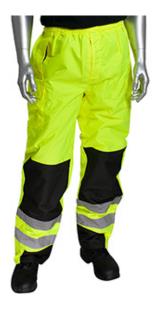

### ANSI 107 Class E Ripstop Reinforced Overpant

- · Waterproof ripstop polyester with taped seams
- Lightweight nylon lining
- 2" silver reflective tape
- 2 side access pockets
- 1 rear zipper pocket
- 2 cargo pockets
- Black trim reinforced in heavy wear areas
- Gusseted leg opening with hook and loop closure
- Drawstring waist front fly opening
- Available in hi-vis lime yellow and hi-vis orange

## **Applications**

- Construction Applications
- Municipal
- Shipyards

#### **Technical Data**

| Color                | Hi-Vis Orange, Hi-Vis Yellow                  |
|----------------------|-----------------------------------------------|
| Sizes Available      | M-5X                                          |
| Packaging            | Bagged Each                                   |
| Packed               | 20/Case                                       |
| Case Dimensions (cm) | 64.00 x 40.00 x 22.00                         |
| Case Weight (kg)     | 15.00                                         |
| Country of Origin    | Myanmar                                       |
| Clothing Type        | Rain Pants                                    |
| Fabric               | Ripstop, Polyester                            |
| Reflective Type      | Silver                                        |
| Closure              | Drawstring                                    |
| Total Pockets        | 5                                             |
| Pocket Type          | Flap Pocket, Zippered Pocket,<br>Slash Pocket |
| Construction         |                                               |
| Certifications       |                                               |
| Product Circularity  | Reusable / Launderable                        |