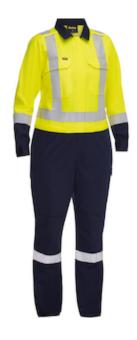

### ANSI Type R Class 2 Women's Vented Coverall with Navy Bottom - Industrial Wash Durable

- ANSI 107 Type R Class 2
- 65% Polyester, 35% Cotton Industrial wash durable
- Lightweight fabric, 5.6oz upper and 7.2oz lower, wicks moisture away from the skin, helping you to stay cool
- Ventilation under the arms and on the back to promote air circulation in high heat stress areas
- Two tone coverall with navy bottom to help hide dirt
- Centered YKK zipper at front with hidden snap at the top
- Hidden 2-way YKK zipper at waist, that allows for bottom to be zipped off at the back
- Eight multi-functional pockets including side access
- Two button adjustable sleeve cuff for a better fit
- Mic tabs at shoulders for convenience
- Two piece structured, contrast color collar
- Double layered reinforced knee for added durability
- 2 in silver reflective tape located below knees for optimal visibility
- Available in hi-vis yellow and hi-vis orange