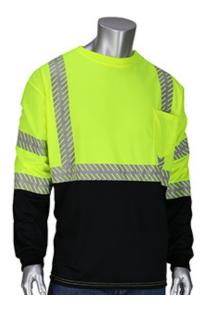

## PIP®

ANSI Type R Class 3 Long Sleeve T-Shirt with 50+ UPF Sun Protection, Built-in Insect Repellent and Black Bottom Front

- 100% Polyester Birdseye Mesh
- Durable lightweight performance wicking fabric
- Enhanced with UPF/UV 50+ protection
- Built-in insect repellent
- 2" segmented reflective material
- 1 upper left chest pocket
- Black bottom helps hide dirt

#### **Technical Data**

| Color                | Hi-Vis Orange, Hi-Vis Yellow                     |
|----------------------|--------------------------------------------------|
| Sizes Available      | S-5XL                                            |
| Packaging            | Bagged Each                                      |
| Packed               | 50/Case                                          |
| Case Dimensions (cm) | 50.00 x 35.00 x 40.00                            |
| Case Weight (kg)     | 15.00                                            |
| Country of Origin    | China                                            |
| Clothing Type        | Shirts                                           |
| Fabric               | Mesh, Polyester                                  |
| Reflective Type      | Segmented                                        |
| Total Pockets        | Yes                                              |
| Pocket Type          | Chest Pocket                                     |
| Construction         | Black Bottom, UV Protection,<br>Insect Repellant |
| Certifications       |                                                  |
| Product Circularity  | Reusable / Launderable                           |