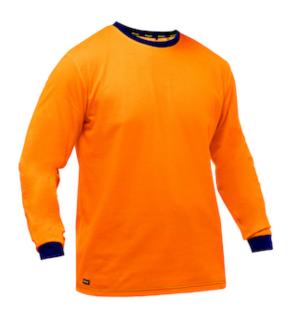

## Bisley® Non-ANSI Long Sleeve Shirt

- Durable lightweight performance wicking fabric with cotton backing
- Contrast color crew neck
- Bisley exclusive Fresche® antimicrobial treatment to prevent against bacteria, mold and viruses
- Available in hi-vis yellow and hi-vis orange
- UPF 50+

### **Technical Data**

| Color                | Hi-Vis Yellow, Hi-Vis Orange |
|----------------------|------------------------------|
| Sizes Available      | S-4XL                        |
| Packaging            | Bagged Each                  |
| Packed               | 20/Case                      |
| Case Dimensions (cm) | 50.00 x 34.00 x 28.00        |
| Case Weight (kg)     | 9.75                         |
| Country of Origin    | China                        |
| Clothing Type        | Shirts                       |
| Fabric               | Cotton, Polyester            |
| Reflective Width     |                              |
| Construction         | Antimicrobial                |
| Certifications       |                              |
| Product Circularity  | Reusable / Launderable       |