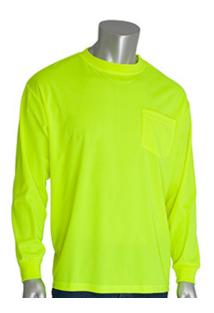

## Non-ANSI Long Sleeve T-Shirt

- 100% polyester birdseye mesh
- Durable lightweight performance wicking material
- ANSI compliant fabric
- 1 chest pocket

## **Applications**

- · Parking Lot Attendants
- Drivers
- Recreational Workers