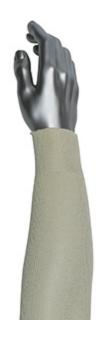

# Single-Ply 100% Natural Cotton Sleeve with **Unsewn Edges**

- Made from 100% natural cotton knit that makes it cool and comfortable to wear
- Seamless knit construction protects arms without sacrificing comfort or dexterity
- Offers light arm protection from minor scrapes and abrasions

### **Technical Data**

| Color                | Natural                                           |
|----------------------|---------------------------------------------------|
| Sizes Available      | 12, 14, 18, 20                                    |
| Packaging            | Bulk Pack                                         |
| Packed               | 144/Case                                          |
| Case Dimensions (cm) | 45.70 x 30.48 x 20.30                             |
| Case Weight (kg)     | 4.08                                              |
| Country of Origin    | United States                                     |
| Liner Material       | Cotton                                            |
| Top of Arm           | Unsewn Edges                                      |
| Ply                  | Single-Ply                                        |
| Lining               |                                                   |
| Construction         | Seamless Knit                                     |
| Certifications       | TAA Compliant                                     |
| Product Circularity  | Reusable / Launderable<br>Recycled via Terracycle |