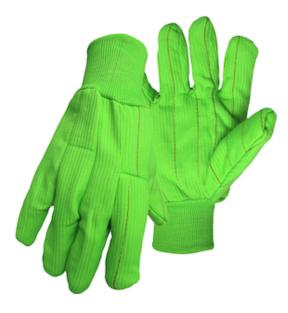

### PIP®

Hi-Vis Polyester/Cotton Corded Double Palm Glove with Nap-In Finish - Knit Wrist

- Poly/Cotton Bedford Cord in Hi-Vis Green
- 18 Oz. Double Palm
- Clute Cut Design
- Knit Wrist
- Straight Thumb

#### **Technical Data**

| Color                | Hi-Vis Green                                      |
|----------------------|---------------------------------------------------|
| Sizes Available      | L                                                 |
| Packaging            | Bulk Pack                                         |
| Packed               | 72/Case                                           |
| Case Dimensions (cm) | 28.00 x 37.00 x 42.00                             |
| Case Weight (kg)     | 6.90                                              |
| Country of Origin    | China                                             |
| Liner Material       | Cotton, Polyester                                 |
| Grade                |                                                   |
| Palm                 | Double                                            |
| Thumb                | Straight                                          |
| Cuff                 | Knit Wrist                                        |
| Grip                 |                                                   |
| Coating              |                                                   |
| Coating Color        |                                                   |
| Coating Coverage     |                                                   |
| Weight               | 18oz                                              |
| Construction         | Clute Cut                                         |
| Certifications       |                                                   |
| Product Circularity  | Reusable / Launderable<br>Recycled via Terracycle |