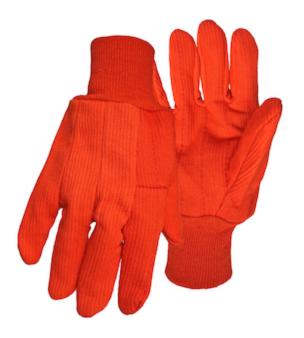

## PIP®

Hi-Vis Polyester/Cotton Corded Double Palm Glove with Nap-In Finish - Knit Wrist

- Poly/Cotton Bedford Cord in Fluorescent Orange
- 18 Oz. Double Palm
- Clute Cut Design
- Knit Wrist
- Straight Thumb

### **Technical Data**

| Color                | Hi-Vis Orange                                     |
|----------------------|---------------------------------------------------|
| Sizes Available      | L                                                 |
| Packaging            | Bulk Pack                                         |
| Packed               | 72/Case                                           |
| Case Dimensions (cm) | 28.00 x 37.00 x 42.00                             |
| Case Weight (kg)     | 6.90                                              |
| Country of Origin    | China                                             |
| Liner Material       | Cotton, Polyester                                 |
| Grade                |                                                   |
| Palm                 | Double                                            |
| Thumb                | Straight                                          |
| Cuff                 | Knit Wrist                                        |
| Grip                 |                                                   |
| Coating              |                                                   |
| Coating Color        |                                                   |
| Coating Coverage     |                                                   |
| Weight               | 18oz                                              |
| Construction         | Clute Cut                                         |
| Certifications       |                                                   |
| Product Circularity  | Reusable / Launderable<br>Recycled via Terracycle |