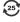

### ANSI Type R Class 3 Two-Tone Breakaway Vest

- Breathable polyester mesh
- 5 point breakaway
- 2" two tone tape for optimum visibility
- Hook and loop closure
- 2 lower internal pockets
- 2 upper chest pockets including 4 pen pockets
- Available in hi-vis lime yellow and hi-vis orange