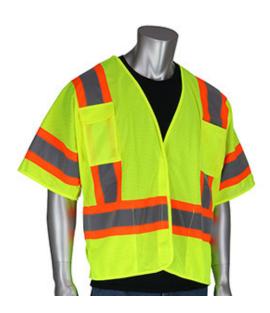

### ANSI Type R Class 3 Two-Tone Breakaway Vest

- Breathable polyester mesh
- 5 point breakaway
- 2" two tone tape for optimum visibility
- Hook and loop closure
- 2 lower internal pockets
- 2 upper chest pockets including 4 pen pockets
- Available in hi-vis lime yellow and hi-vis orange

## **Applications**

- · For additional safety around moving machinery or equipment
- Road Work
- Survey Crews
- Shipyards
- Railyard

#### **Technical Data**

| Color                | Hi-Vis Orange, Hi-Vis Yellow                 |
|----------------------|----------------------------------------------|
| Sizes Available      | S-5X                                         |
| Packaging            | Bagged Each                                  |
| Packed               | 50/Case                                      |
| Case Dimensions (cm) | 48.00 x 30.00 x 56.00                        |
| Case Weight (kg)     | 17.50                                        |
| Country of Origin    | China                                        |
| Clothing Type        | Vests                                        |
| Fabric               | Mesh, Polyester                              |
| Reflective Type      | Two-Tone                                     |
| Closure              | Hook and Loop                                |
| Total Pockets        | 5                                            |
| Pocket Type          | Internal Pocket, Pen Pocket,<br>Chest Pocket |
| Construction         | 5 Point Breakaway                            |
| Certifications       |                                              |
| Product Circularity  | Reusable / Launderable                       |