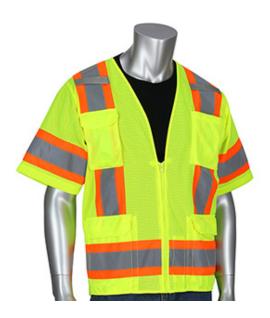

## ANSI Type R Class 3 Two-Tone Eleven Pocket Mesh Surveyors Vest

- Breathable polyester mesh
- 2" two tone tape for optimum visibility
- Zipper closure
- 2 mic tabs with reinforced stitching
- 2 lower external flap pockets
- 2 internal lower pocket
- · 1 chest radio pocket
- 1 chest pocket with 4 pen pockets in front

## **Applications**

- Road Work
- Survey Crews
- **Utility Work**
- Railway and Metro Workers
- **Emergency Services**

#### **Technical Data**

| Color                | Hi-Vis Orange, Hi-Vis Yellow                                                              |
|----------------------|-------------------------------------------------------------------------------------------|
| Sizes Available      | S-5X                                                                                      |
| Packaging            | Bagged Each                                                                               |
| Packed               | 50/Case                                                                                   |
| Case Dimensions (cm) | 48.00 x 30.00 x 54.00                                                                     |
| Case Weight (kg)     | 17.00                                                                                     |
| Clothing Type        | Vests                                                                                     |
| Fabric               | Mesh, Polyester                                                                           |
| Reflective Type      | Two-Tone                                                                                  |
| Closure              | Zipper                                                                                    |
| Total Pockets        | 11                                                                                        |
| Pocket Type          | Radio/Cell Pocket, Internal<br>Pocket, Flap Pocket, Pen Pocket ,<br>Mic Tab, Chest Pocket |
| Construction         |                                                                                           |
| Certifications       | TAA Compliant                                                                             |
| Product Circularity  | Reusable / Launderable                                                                    |