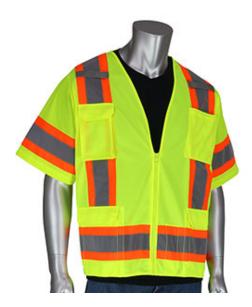

### ANSI Type R Class 3 Two-Tone Surveyor Eleven Pocket Vest

- Durable polyester solid front and breathable mesh back and sleeves
- 2" two tone reflective tape for optimum visibility
- Zipper closure
- 2 mic tabs with reinfored stitching
- 2 lower external flap pockets
- Radio chest pocket
- 2 internal lower pocket
- 1 chest pocket with 4 pen pockets in front

# **Applications**

- Road Work
- Survey Crews
- **Utility Work**
- Railway and Metro Workers
- **Emergency Services**

#### **Technical Data**

| Color                | Hi-Vis Orange, Hi-Vis Yellow                                                             |
|----------------------|------------------------------------------------------------------------------------------|
| Sizes Available      | S-6XL                                                                                    |
| Packaging            | Bagged Each                                                                              |
| Packed               | 50/Case                                                                                  |
| Case Dimensions (cm) | 48.00 x 30.00 x 54.00                                                                    |
| Case Weight (kg)     | 17.00                                                                                    |
| Country of Origin    | China                                                                                    |
| Clothing Type        | Vests                                                                                    |
| Fabric               | Mesh, Solid, Polyester                                                                   |
| Reflective Type      | Two-Tone                                                                                 |
| Closure              | Zipper                                                                                   |
| Pocket Type          | Radio/Cell Pocket, Internal<br>Pocket, Flap Pocket, Pen Pocket,<br>Mic Tab, Chest Pocket |
| Construction         |                                                                                          |
| Certifications       |                                                                                          |
| Product Circularity  | Reusable / Launderable                                                                   |