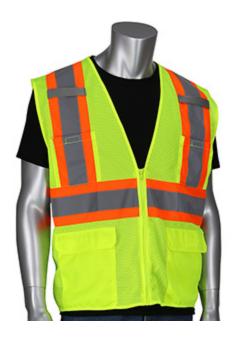

# ANSI Type R Class 2 Two-Tone Six Pocket Mesh

- Breathable polyester mesh
- 2" two tone tape for optimum visibility
- Zipper closure
- 2 external lower flap pockets
- 2 external chest pockets
- 2 internal lower pockets
- 2 mic tabs

## **Applications**

- Road Work
- Survey Crews
- **Utility Work**
- Railway and Metro Workers
- **Emergency Services**

#### **Technical Data**

| Color                | Hi-Vis Orange, Hi-Vis Yellow                           |
|----------------------|--------------------------------------------------------|
| Sizes Available      | S-5XL                                                  |
| Packaging            | Bagged Each                                            |
| Packed               | 50/Case                                                |
| Case Dimensions (cm) | 48.00 x 30.00 x 46.00                                  |
| Case Weight (kg)     | 12.50                                                  |
| Country of Origin    | China                                                  |
| Clothing Type        | Vests                                                  |
| Fabric               | Mesh, Polyester                                        |
| Reflective Type      | Two-Tone                                               |
| Closure              | Zipper                                                 |
| Total Pockets        | 6                                                      |
| Pocket Type          | Internal Pocket, Flap Pocket, Mic<br>Tab, Chest Pocket |
| Construction         |                                                        |
| Certifications       |                                                        |
| Product Circularity  | Reusable / Launderable                                 |