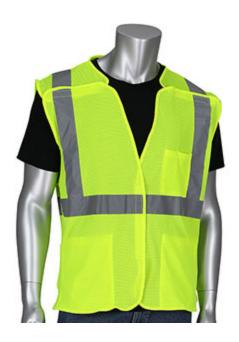

### ANSI Type R Class 2 Three Pocket Mesh **Breakaway Vest**

- Breathable polyester mesh
- Breakaway provides additional safety around extreme traffic hazards, moving machinery or equipment
- Hook and loop closure
- 2" silver reflective tape
- 2 internal lower pockets
- 1 external chest pocket with 1 pen pocket

# **Applications**

- For additional safety around moving machinery or equipment
- Road Work
- Survey Crews
- Shipyards
- Railyard

### **Technical Data**

| Color                | Hi-Vis Orange, Hi-Vis Yellow  |
|----------------------|-------------------------------|
| Sizes Available      | S-5XL                         |
| Packaging            | Bagged Each                   |
| Packed               | 50/Case                       |
| Case Dimensions (cm) | 48.00 x 30.00 x 46.00         |
| Case Weight (kg)     | 15.00                         |
| Country of Origin    | China                         |
| Clothing Type        | Vests                         |
| Fabric               | Mesh, Polyester               |
| Reflective Type      | Silver                        |
| Closure              | Hook and Loop                 |
| Pocket Type          | Internal Pocket, Chest Pocket |
| Construction         | 5 Point Breakaway             |
| Certifications       |                               |
| Product Circularity  | Reusable / Launderable        |