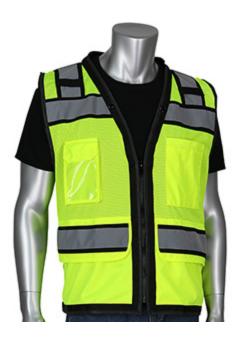

### PIP®

ANSI Type R Class 2 Black Two-Tone Eleven Pocket Tech-Ready Mesh Surveyors Vest with "D" Ring Access

- Breathable polyester mesh
- 2" black two-tone tape for optimum visibility
- All-around black reflective trim for added visibility and safety
- Zipper closure
- D-ring access
- Mic tabs with reinforced stitching
- Padded neck for comfort when vest is loaded down with tools
- Grommets at neck for tool keepers/lanyards
- I.D. pocket and radio/cell pocket
- 2 internal pockets
- 1 chest pocket with 4 pen pockets on left chest
- 1 tablet pocket
- 2 lower pockets
- 1 large back pocket with snap closure

#### **Technical Data**

| Color                | Hi-Vis Orange, Hi-Vis Yellow                                                                                                     |
|----------------------|----------------------------------------------------------------------------------------------------------------------------------|
| Sizes Available      | S-5X                                                                                                                             |
| Packaging            | Bagged Each                                                                                                                      |
| Packed               | 30/Case                                                                                                                          |
| Case Dimensions (cm) | 48.00 x 36.00 x 54.00                                                                                                            |
| Case Weight (kg)     | 19.00                                                                                                                            |
| Country of Origin    | China                                                                                                                            |
| Clothing Type        | Vests                                                                                                                            |
| Fabric               | Mesh, Polyester                                                                                                                  |
| Reflective Type      | Two-Tone                                                                                                                         |
| Closure              | Zipper                                                                                                                           |
| Total Pockets        | 15                                                                                                                               |
| Pocket Type          | ID Pocket, Radio/Cell Pocket,<br>Tablet Pocket, Internal Pocket,<br>Flap Pocket, Oversized Back<br>Pocket, Mic Tab, Chest Pocket |
| Construction         | D-Ring Access                                                                                                                    |
| Certifications       |                                                                                                                                  |
| Product Circularity  | Reusable / Launderable                                                                                                           |