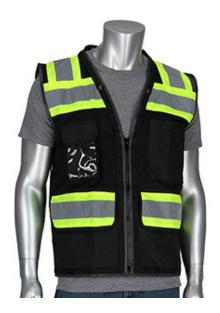

### ANSI Type O Class 1 Black Two-Tone Eleven Pocket Tech-Ready Mesh Surveyors Vest

- Breathable polyester mesh
- 2" black two-tone tape for optimum visibility
- All-around black reflective trim for added visibility and safety
- Zipper closure
- D-ring access
- Mic tabs with reinforced stitching
- Padded neck for comfort when vest is loaded down with tools
- Grommets at neck for tool keepers/lanyards
- I.D. pocket and radio/cell pocket
- · 2 internal pockets
- 1 chest pocket with 4 pen pockets on left chest
- 1 tablet pocket
- 2 lower pockets
- 1 large back pocket with snap closure

# **Applications**

- Survey Crews
- Utility Work
- Railway and Metro Workers
- **Emergency Services**

### **Technical Data**

| Color                | Black                                                                                                                            |
|----------------------|----------------------------------------------------------------------------------------------------------------------------------|
| Sizes Available      | S-5X                                                                                                                             |
| Packaging            | Bagged Each                                                                                                                      |
| Packed               | 30/Case                                                                                                                          |
| Case Dimensions (cm) | 48.00 x 36.00 x 54.00                                                                                                            |
| Case Weight (kg)     | 19.00                                                                                                                            |
| Country of Origin    | China                                                                                                                            |
| Clothing Type        | Vests                                                                                                                            |
| Fabric               | Mesh, Polyester                                                                                                                  |
| Reflective Type      | Two-Tone                                                                                                                         |
| Closure              | Zipper                                                                                                                           |
| Total Pockets        | 15                                                                                                                               |
| Pocket Type          | ID Pocket, Radio/Cell Pocket,<br>Tablet Pocket, Internal Pocket,<br>Flap Pocket, Oversized Back<br>Pocket, Mic Tab, Chest Pocket |
| Construction         | D-Ring Access                                                                                                                    |
| Certifications       |                                                                                                                                  |
| Product Circularity  | Reusable / Launderable                                                                                                           |