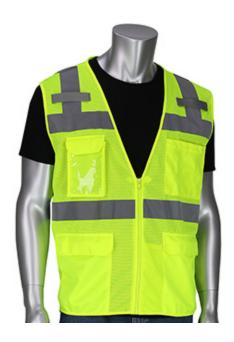

## ANSI Type R Class 2 Five Pocket Surveyors Vest

- Breathable polyester mesh
- 2" silver reflective tape
- 2 mic tabs
- Zipper closure
- 2 external flap pockets
- 1 Chest pocket with 4 pen pockets
- 1 ID/radio pocket
- 1 internal pocket sized for tablets
- Available in hi-vis lime yellow and hi-vis orange

# **Applications**

- Road Work
- Survey Crews
- **Utility Work**
- Railway and Metro Workers
- **Emergency Services**

#### **Technical Data**

| Color                | Hi-Vis Orange, Hi-Vis Yellow                                                                              |
|----------------------|-----------------------------------------------------------------------------------------------------------|
| Sizes Available      | S-5XL                                                                                                     |
| Packaging            | Bagged Each                                                                                               |
| Packed               | 50/Case                                                                                                   |
| Case Dimensions (cm) | 48.00 x 36.00 x 38.00                                                                                     |
| Case Weight (kg)     | 11.00                                                                                                     |
| Country of Origin    | China                                                                                                     |
| Clothing Type        | Vests                                                                                                     |
| Fabric               | Mesh, Polyester                                                                                           |
| Reflective Type      | Silver                                                                                                    |
| Closure              | Zipper                                                                                                    |
| Total Pockets        | 5                                                                                                         |
| Pocket Type          | ID Pocket, Radio/Cell Pocket,<br>Tablet Pocket, Internal Pocket,<br>Flap Pocket, Mic Tab, Chest<br>Pocket |
| Construction         |                                                                                                           |
| Certifications       |                                                                                                           |
| Product Circularity  | Reusable / Launderable                                                                                    |