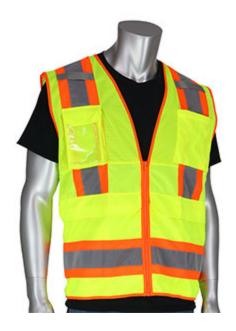

#### ANSI Type R Class 2 Two-Tone Ten Pocket Surveyors Tech Vest

- ANSI/ISEA 107 Class 2
- Breathable polyester mesh top and durable solid polyester bottom
- 2" two-tone reflective tape
- 2 external flap pockets sized to fit tablets
- 2 internal pockets
- 2 Pen pockets 1 internal and 1 external
- 1 radio/cell pocket
- 1 ID pocket
- 1 large back pocket with zipper closure left and right

#### **Technical Data**

| Color                | Hi-Vis Orange, Hi-Vis Yellow                                                                                                                |
|----------------------|---------------------------------------------------------------------------------------------------------------------------------------------|
| Sizes Available      | S-5X                                                                                                                                        |
| Packaging            | Bagged Each                                                                                                                                 |
| Packed               | 50/Case                                                                                                                                     |
| Case Dimensions (cm) | 48.00 x 36.00 x 54.00                                                                                                                       |
| Case Weight (kg)     | 19.00                                                                                                                                       |
| Clothing Type        | Vests                                                                                                                                       |
| Fabric               | Mesh, Solid, Polyester                                                                                                                      |
| Reflective Type      | Two-Tone                                                                                                                                    |
| Closure              | Zipper                                                                                                                                      |
| Total Pockets        | 10                                                                                                                                          |
| Pocket Type          | ID Pocket, Radio/Cell Pocket,<br>Tablet Pocket, Internal Pocket,<br>Flap Pocket, Oversized Back<br>Pocket, Zippered Pocket, Chest<br>Pocket |
| Construction         |                                                                                                                                             |
| Certifications       | TAA Compliant                                                                                                                               |
| Product Circularity  | Reusable / Launderable                                                                                                                      |