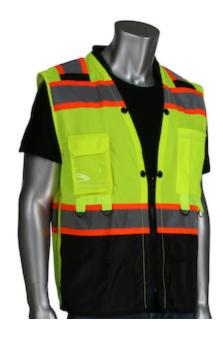

## PIP®

ANSI Type R Class 2 Two-Tone Twelve Pocket Tethering Vest with Ripstop Black Bottom Front and "D" Ring Access

- Breathable polyester mesh
- Ripstop black bottom offers great protection against tearing and helps hide dirt
- 2" two-tone tape for optimum visibility
- Black reflective trim around arm hole for added visibility and safety
- · Padded neck for comfort when vest is loaded down with tools
- Zipper closure
- D-ring access
- · Reinforced seams
- Grommets at neck for tool keepers/lanyards
- · Mic tabs with reinforced stitching
- I.D. pocket and radio/cell pocket
- 1 chest pocket with pen pockets
- 2 lower large expandable external flap pockets
- · Large pass-through zippered back pocket
- 2 lower internal pockets including tablet pocket with strap

## **Technical Data**

| Color                | Hi-Vis Orange, Hi-Vis Yellow                                                     |
|----------------------|----------------------------------------------------------------------------------|
| Sizes Available      | S-5XL                                                                            |
| Packaging            | Bagged Each                                                                      |
| Packed               | 30/Case                                                                          |
| Case Dimensions (cm) | 48.00 x 36.00 x 46.00                                                            |
| Case Weight (kg)     | 15.00                                                                            |
| Country of Origin    | China                                                                            |
| Clothing Type        | Vests                                                                            |
| Fabric               | Mesh, Ripstop, Polyester                                                         |
| Reflective Type      | Two-Tone                                                                         |
| Closure              | Zipper                                                                           |
| Total Pockets        | 12                                                                               |
| Pocket Type          | Chest Pocket, ID Pocket,<br>Oversized Back Pocket, Pen<br>Pocket , Tablet Pocket |
| Construction         | Black Bottom, D-Ring Access                                                      |
| Certifications       |                                                                                  |
| Product Circularity  | Reusable / Launderable                                                           |