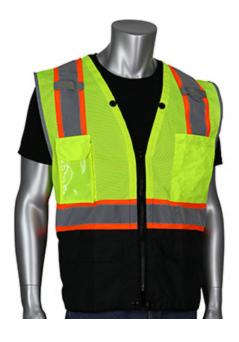

### PIP®

ANSI Type R Class 2 Two-Tone Eleven Pocket Tech-Ready Mesh Surveyors Vest with Ripstop Black Bottom Front and "D" Ring Access

- Breathable polyester mesh
- Ripstop black bottom offers great protection against tearing and helps hide dirt
- 2" two-tone tape for optimum visibility
- Black reflective trim around arm hole for added visibility and safety
- Zipper closure
- D-ring access
- Grommets at neck for tool keepers/lanyards
- Mic tabs with reinforced stitching
- I.D. pocket and radio/cell pocket
- 1 chest pocket with 4 pen pockets
- 2 lower flap pockets
- 2 internal lower pockets
- 1 internal lower pen pocket