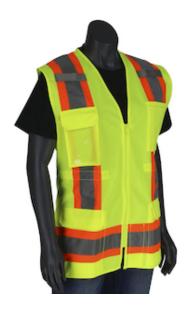

## PIP®

ANSI Type R Class 2 Women's Contoured Two-Tone Eleven Pocket Surveyors Vest with Solid Front and Mesh Back

- Designed and sized specifically for women
- Solid front and mesh back for breathability
- 2" two-tone tape for optimum visibility
- Adjustable waist for enhanced fit
- Zipper closure
- I.D. pocket and radio/cell pocket
- 1 chest pocket with 4 pen pockets
- 2 lower flap pockets
- 2 internal lower pockets
- 1 internal lower pen pocket
- · Mic tabs with reinforced stitching

## **Technical Data**

| Color                | Hi-Vis Yellow, Hi-Vis Orange                                                   |
|----------------------|--------------------------------------------------------------------------------|
| Sizes Available      | S-3XL                                                                          |
| Packaging            | Bagged Each                                                                    |
| Packed               | 30/Case                                                                        |
| Case Dimensions (cm) | 53.00 x 42.00 x 36.00                                                          |
| Case Weight (kg)     | 13.00                                                                          |
| Country of Origin    | China                                                                          |
| Clothing Type        | Vests                                                                          |
| Fabric               | Mesh, Solid                                                                    |
| Reflective Type      | Two-Tone                                                                       |
| Closure              | Zipper                                                                         |
| Total Pockets        | 11                                                                             |
| Pocket Type          | Chest Pocket, ID Pocket, Internal<br>Pocket, Pen Pocket , Radio/Cell<br>Pocket |
| Construction         | Womans Fit                                                                     |
| Certifications       |                                                                                |
| Product Circularity  | Reusable / Launderable                                                         |